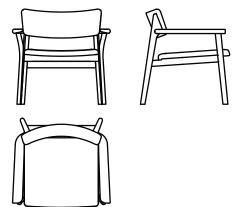

11001-10 : Poise lounge chair

W635 D650 H730

11001-12: Poise lounge chair soft

W780 D695 H740

11001-11: Poise lounge chair with arm

W755 D690 H735

© 2024 sketch-interior.com 0524