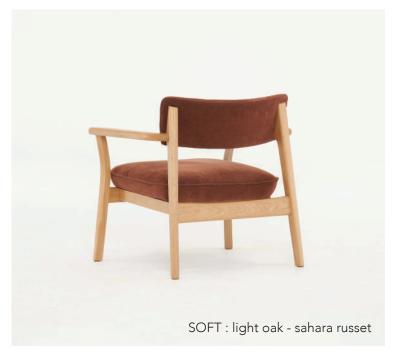

## POISE LOUNGE CHAIR

Poise is all about attitude - timeless, comfortable and confident. Created as an exercise in refined design, this well-proportioned chair balances both beauty and practicality. A truly international chair, Poise blends Scandinavian and Asian influences seamlessly through the multicultural lens of an Australian designer.

FRAME: solid american oak or solid american walnut

FILLING: high density foam, Dacron fiber

DESIGN : Patryk Koca

© 2024 sketch-interior.com 0524

© 2024 sketch-interior.com 0524