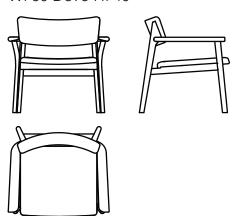

11001-10 : Poise lounge chair

W635 D650 H730

11001-12: Poise lounge chair soft

W780 D695 H740

11001-11: Poise lounge chair with arm

W755 D690 H735

© 2024 sketch-interior.com 0524