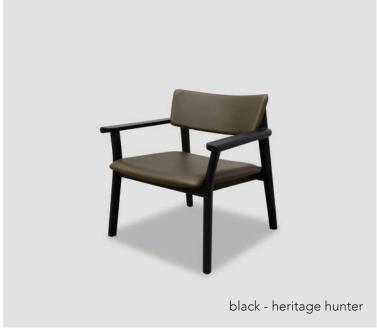

## POISE LOUNGE CHAIR

Poise is all about attitude - timeless, comfortable and confident. Created as an exercise in refined design, this well-proportioned chair balances both beauty and practicality. A truly international chair, Poise blends Scandinavian and Asian influences seamlessly through the multicultural lens of an Australian designer.

FRAME: solid american oak or solid american walnut

FILLING: high density foam, Dacron fiber

DESIGN : Patryk Koca

© 2024 sketch-interior.com 0524

© 2024 sketch-interior.com 0524