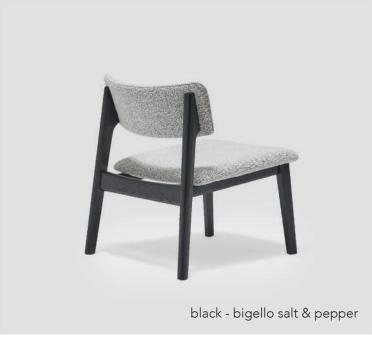

11001-10 : Poise lounge chair

W635 D650 H730

11001-12: Poise lounge chair soft

W780 D695 H740

11001-11: Poise lounge chair with arm

W755 D690 H735

© 2024 sketch-interior.com 0524

## POISE LOUNGE CHAIR

Poise is all about attitude - timeless, comfortable and confident. Created as an exercise in refined design, this well-proportioned chair balances both beauty and practicality. A truly international chair, Poise blends Scandinavian and Asian influences seamlessly through the multicultural lens of an Australian designer.

FRAME: solid american oak or solid american walnut

FILLING: high density foam, Dacron fiber

DESIGN : Patryk Koca

© 2024 sketch-interior.com 0524

© 2024 sketch-interior.com 0524