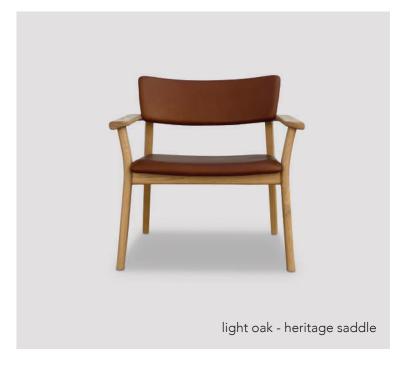

11001-10 : Poise lounge chair

W635 D650 H730

11001-12: Poise lounge chair soft

W780 D695 H740

11001-11: Poise lounge chair with arm

W755 D690 H735

© 2024 sketch-interior.com 0524

## POISE LOUNGE CHAIR

Poise is all about attitude - timeless, comfortable and confident. Created as an exercise in refined design, this well-proportioned chair balances both beauty and practicality. A truly international chair, Poise blends Scandinavian and Asian influences seamlessly through the multicultural lens of an Australian designer.

FRAME: solid american oak or solid american walnut

FILLING: high density foam, Dacron fiber

DESIGN : Patryk Koca

© 2024 sketch-interior.com 0524

© 2024 sketch-interior.com 0524