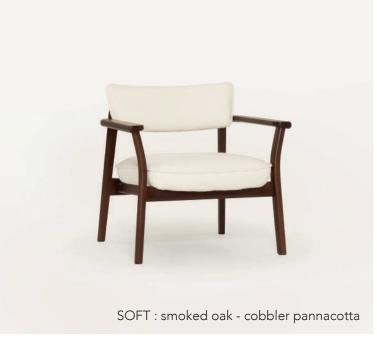

## POISE LOUNGE CHAIR

Poise is all about attitude - timeless, comfortable and confident. Created as an exercise in refined design, this well-proportioned chair balances both beauty and practicality. A truly international chair, Poise blends Scandinavian and Asian influences seamlessly through the multicultural lens of an Australian designer.

FRAME: solid american oak or solid american walnut

FILLING: high density foam, Dacron fiber

DESIGN : Patryk Koca

© 2024 sketch-interior.com 0524

© 2024 sketch-interior.com 0524