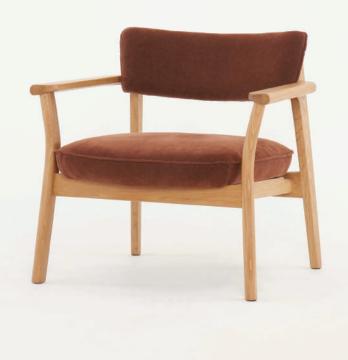

## POISE LOUNGE CHAIR

Poise is all about attitude - timeless, comfortable and confident. Created as an exercise in refined design, this well-proportioned chair balances both beauty and practicality. A truly international chair, Poise blends Scandinavian and Asian influences seamlessly through the multicultural lens of an Australian designer.

FRAME: solid american oak or solid american walnut

FILLING: high density foam, Dacron fiber

DESIGN : Patryk Koca

© 2024 sketch-interior.com 0524

© 2024 sketch-interior.com 0524