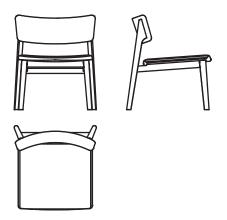

11001-10 : Poise lounge chair

W635 D650 H730

11001-12: Poise lounge chair soft

W780 D695 H740

11001-11: Poise lounge chair with arm

W755 D690 H735

© 2024 sketch-interior.com 0524