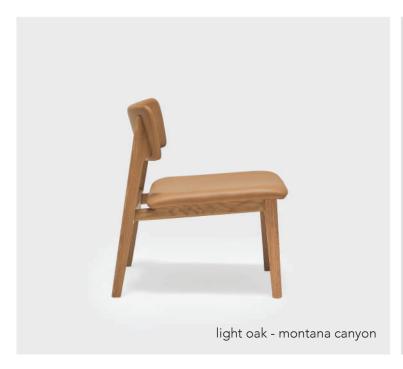

11001-10 : Poise lounge chair

W635 D650 H730

11001-12: Poise lounge chair soft

W780 D695 H740

11001-11: Poise lounge chair with arm

W755 D690 H735

© 2024 sketch-interior.com 0524

## POISE LOUNGE CHAIR

Poise is all about attitude - timeless, comfortable and confident. Created as an exercise in refined design, this well-proportioned chair balances both beauty and practicality. A truly international chair, Poise blends Scandinavian and Asian influences seamlessly through the multicultural lens of an Australian designer.

FRAME: solid american oak or solid american walnut

FILLING: high density foam, Dacron fiber

DESIGN : Patryk Koca

© 2024 sketch-interior.com 0524

© 2024 sketch-interior.com 0524