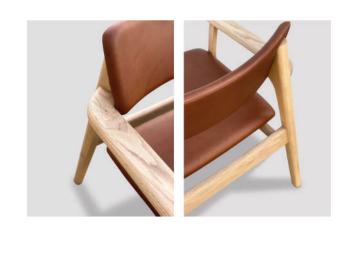

FRAME: solid american oak or solid american walnut

FILLING: high density foam, Dacron fiber

DESIGN : Patryk Koca

© 2024 sketch-interior.com 0524

© 2024 sketch-interior.com 0524