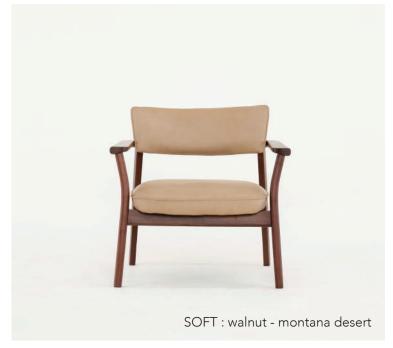

## POISE LOUNGE CHAIR

Poise is all about attitude - timeless, comfortable and confident. Created as an exercise in refined design, this well-proportioned chair balances both beauty and practicality. A truly international chair, Poise blends Scandinavian and Asian influences seamlessly through the multicultural lens of an Australian designer.

FRAME: solid american oak or solid american walnut

FILLING: high density foam, Dacron fiber

DESIGN : Patryk Koca

© 2024 sketch-interior.com 0524

© 2024 sketch-interior.com 0524